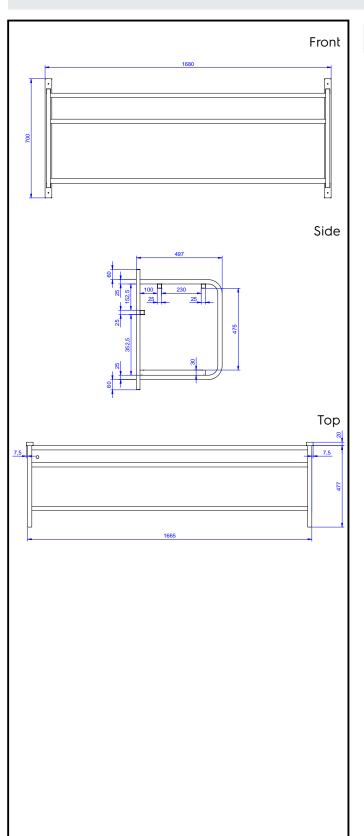

## Accessories Wall mounted shelf for 3 baskets 1680mm

864281 (DWWS3)

Wall mounted shelf for 3 baskets 1680mm

#### Item No.

Constructed in 304 AISI stainless steel. Square 25x25mm tubular frame. Fitted with bottom tray and drain hole. Designed for baskets 500x500mm.

| ITEM #       |  |
|--------------|--|
| MODEL #      |  |
| NAME #       |  |
| <u>SIS #</u> |  |
| <u>AIA #</u> |  |
|              |  |

### Construction

- Capacity: from 1 to 4 baskets (based on model).
- Square section frame 25x25 mm.
- 304 AISI stainless steel construction throughout.

## Key Information:

 External dimensions, Width:
 1680 mm

 864281 (DWWS3)
 1680 mm

 External dimensions, Depth:
 500 mm

 External dimensions, Height:
 700 mm

 Net weight:
 16 kg

Accessories Wall mounted shelf for 3 baskets 1680mm